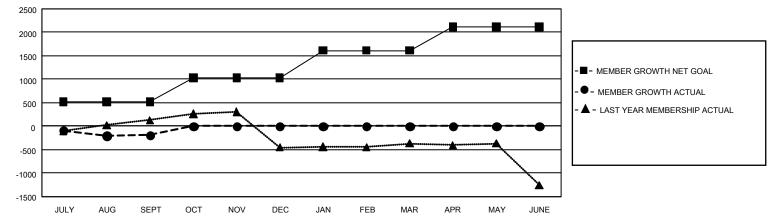

## GAT MONTHLY MEMBERSHIP PROGRESS REPORT

GMT Constitutional Area 1, Group B

REPORT DOES NOT INCLUDE CLUBS IN UNDISTRICTED AREAS.

| Clubs                 |               |           |               | Members               |                          |                         |                                                    |
|-----------------------|---------------|-----------|---------------|-----------------------|--------------------------|-------------------------|----------------------------------------------------|
| RESULTS FOR 2024-2025 |               |           |               | RESULTS FOR 2024-2025 |                          |                         |                                                    |
| QUARTER               | NEW CLUB GOAL | NEW CLUBS | DROPPED CLUBS | QUARTER               | EMBER GROWTH NET<br>GOAL | MEMBER GROWTH<br>ACTUAL | DROPPED MEMBERS<br>ACTUAL (including<br>transfers) |
| JULY/AUG/SEPT         | 24            | 4         | 9             | JULY/AUG/SEPT         | T 518                    | 1,244                   | 1,200                                              |
| OCT/NOV/DEC           | 15            | 0         | 0             | OCT/NOV/DEC           | 511                      | 0                       | 0                                                  |
| JAN/FEB/MAR           | 39            | 0         | 0             | JAN/FEB/MAR           | 582                      | 0                       | 0                                                  |
| APR/MAY/JUNE          | 39            | 0         | 0             | APR/MAY/JUNE          | 501                      | 0                       | 0                                                  |