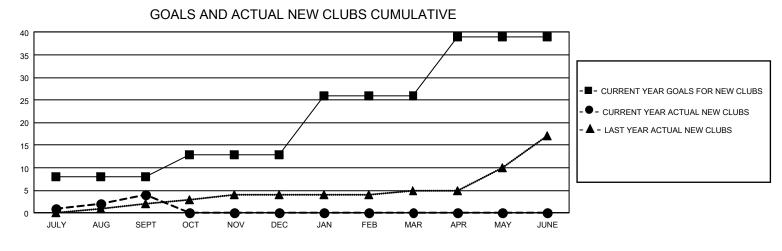

## GAT MONTHLY MEMBERSHIP PROGRESS REPORT

GMT Constitutional Area 1, Group B

REPORT DOES NOT INCLUDE CLUBS IN UNDISTRICTED AREAS.

| Clubs                 |               |           |               | Members               |                          |                         |                                                    |
|-----------------------|---------------|-----------|---------------|-----------------------|--------------------------|-------------------------|----------------------------------------------------|
| RESULTS FOR 2024-2025 |               |           |               | RESULTS FOR 2024-2025 |                          |                         |                                                    |
| QUARTER               | NEW CLUB GOAL | NEW CLUBS | DROPPED CLUBS | QUARTER               | EMBER GROWTH NET<br>GOAL | MEMBER GROWTH<br>ACTUAL | DROPPED MEMBERS<br>ACTUAL (including<br>transfers) |
| JULY/AUG/SEPT         | 24            | 4         | 9             | JULY/AUG/SEPT         | T 518                    | 1,244                   | 1,200                                              |
| OCT/NOV/DEC           | 15            | 0         | 0             | OCT/NOV/DEC           | 511                      | 0                       | 0                                                  |
| JAN/FEB/MAR           | 39            | 0         | 0             | JAN/FEB/MAR           | 582                      | 0                       | 0                                                  |
| APR/MAY/JUNE          | 39            | 0         | 0             | APR/MAY/JUNE          | 501                      | 0                       | 0                                                  |